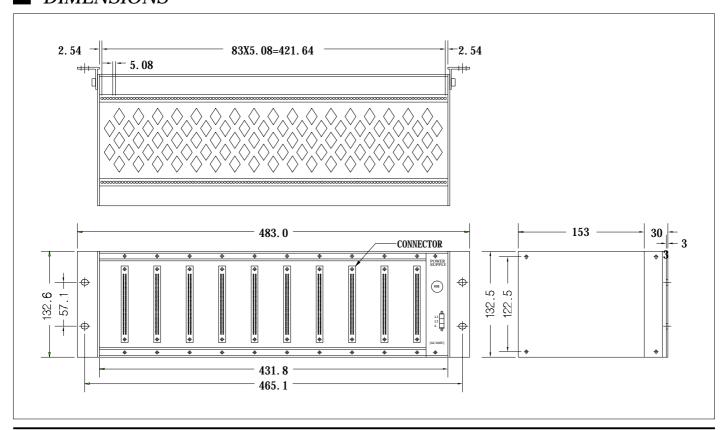

### **DIMENSIONS**

#### **SPECIFICATIONS**

| ITEM                  | DESCRIPTION                                         |
|-----------------------|-----------------------------------------------------|
| CAPACITY              | 10 POSITIONS                                        |
| POWER SUPPLY          | Screw Terminals at the right of rack                |
| INSULATION RESISTANCE | Greater than 100MV at DC 500V                       |
| AMBIENT-TEMP          | $-5 \sim +55^{\circ}$ C ( $20 \sim 130 \hat{\mu}$ ) |
| HUMIDITY              | Less than 90% RH (no condensation)                  |
| CONSTRUCTION          | angle bracket : EIA standard Rack/WALL              |
| MOUNTING              | angle bracket : EIA standard Rack/WALL              |
| CASE MATERIAL         | AL                                                  |
| PAINTING              | BLACK or SILVER                                     |
| DIMENSION             | W483 X H132.5 X D183mm                              |
| WEIGHT                | About 1.2Kg                                         |