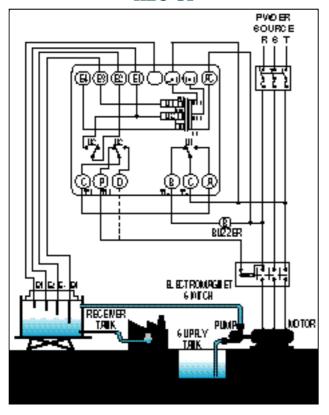

### Connection Diagram

#### HLC-G1

#### HLC-G2

#### **HLC-300**

#### **HLC-200**