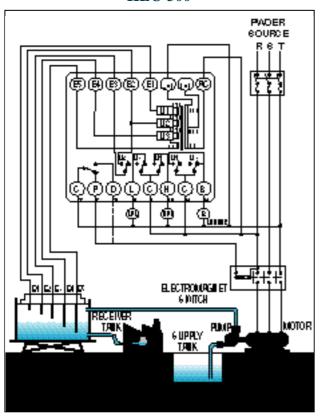

w level alarm for water supply and distribution. Output of contact point                                   |
|---------|--------------------------------------------------------------------------------------------------------------------------|
| HLC-G2  | Control and high level alarm for water supply and distribution. Output of contact point                                  |
| HLC-200 | Control or Alarm for water supply and distrubtion                                                                        |
| HLC-300 | Control and low and high level alarm for water supply and distribution. Output of low and high buzzer, and contact point |

Applicable Sensor

It can be used with HR-series, HE-series and HQ-series.



### Connection Diagram

#### HLC-G1



#### HLC-G2



#### **HLC-300**



#### **HLC-200**





#### **Dimensions**





Cautions

If there are build-ups or other materials attached on sensor for a long time use, they should be removed and cleaned periodically. (Build-ups and attachment of other materials on the sensor are cause of malfunction and error.)

## HITROL CO., LTD.

**HEAD OFFICE · FACTORY · R & D INSTITUTE** 62-182 BONGILCHEON-RI CHORI-MYUN PAJU CITY KYUNGGI-DO KOREA

**TEL** : (031) 943-0875~7 **FAX** : (031) 943-0878, 5600

http://www.hitrol.co.kr hitrol@hitrol.co.kr