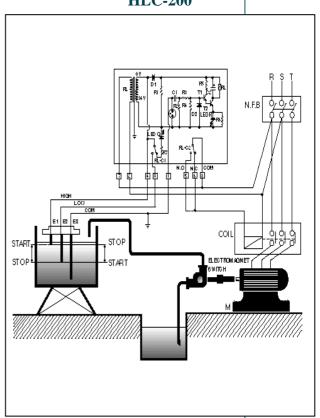

ter supply and distribution. Output of contact point                                   |
|---------|--------------------------------------------------------------------------------------------------------------------------|
| HLC-G2  | Control and high level alarm for water supply and distribution. Output of contact point                                  |
| HLC-200 | Control or Alarm for water supply and distrubtion                                                                        |
| HLC-300 | Control and low and high level alarm for water supply and distribution. Output of low and high buzzer, and contact point |

Applicable Sensor

It can be used with HR-series, HE-series and HQ-series.



### Connection Diagram

#### HLC-G1



#### HLC-G2



#### **HLC-300**



#### **HLC-200**





#### **Dimensions**





Cautions

If there are build-ups or other materials attached on sensor for a long time use, they should be removed and cleaned periodically. (Build-ups and attachment of other materials on the sensor are cause of malfunction and error.)

## HITROL CO., LTD.

**HEAD OFFICE · FACTORY · R & D INSTITUTE** 62-182 BONGILCHEON-RI CHORI-MYUN PAJU CITY KYUNGGI-DO KOREA

**TEL** : (031) 943-0875~7 **FAX** : (031) 943-0878, 5600

http://www.hitrol.co.kr hitrol@hitrol.co.kr