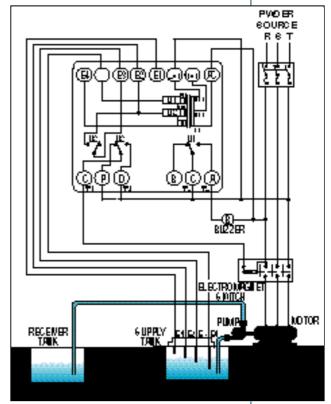

### Connection Diagram

#### HLC-G1

#### HLC-G2

#### **HLC-300**

#### **HLC-200**