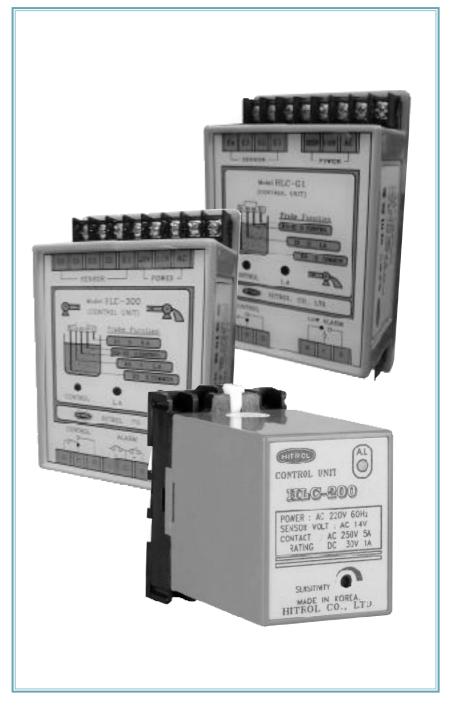

# **HLC-Series**

Control Unit

HITROL CO., LTD.

## Applications

| HLC-G1  | Control and low level alarm for water supply and distribution. Output of contact point                                   |
|---------|--------------------------------------------------------------------------------------------------------------------------|
| HLC-G2  | Control and high level alarm for water supply and distribution. Output of contact point                                  |
| HLC-200 | Control or Alarm for water supply and distrubtion                                                                        |
| HLC-300 | Control and low and high level alarm for water supply and distribution. Output of low and high buzzer, and contact point |